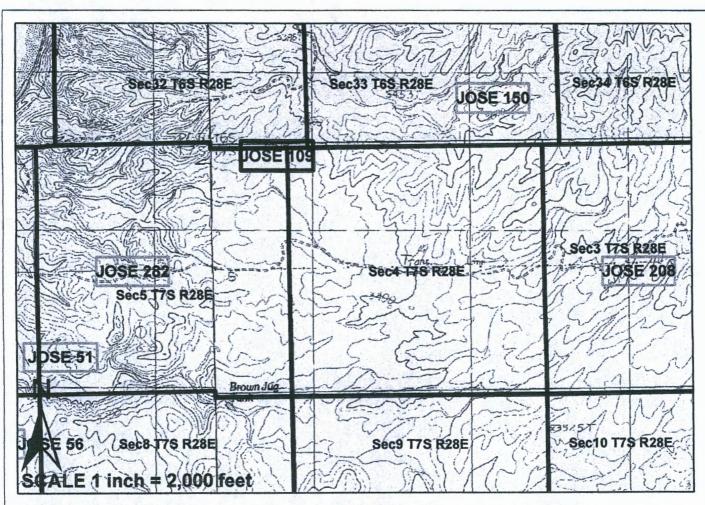

JOSE 11, 51, 56, 109, 130, 150, 208, 282, 664, 788, et al Lode Claims - Located October 28-29, 2020, Graham County, AZ.

All JOSE Location Monuments are tied to the SE Corner of Section 1, T7S - R27E, GSRB&M, Graham County, AZ.

All JOSE Claims are 600' X 1,500'.

Michael J Schaefer 5070 N Stonehouse Pl Tucson, AZ 85750 ⊕ = Location Monument

□ = Claim Corner /
 End Center Monument

All monuments are substantial posts, 4' above ground.

Attached To And Made A Part Of JOSE 109 Location Notice.
Page 2 of 2

STATE STATE OF DE