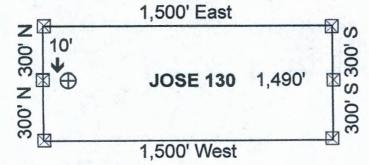

### **ARIZONA NOTICE OF LOCATION** (Lode Claim)

| NOTICE IS HEREBY GIVEN THAT MICHAEL J SCHAEFER, whose mailing address is 5070N                                                                                                               |
|----------------------------------------------------------------------------------------------------------------------------------------------------------------------------------------------|
| Stonehouse Place, Tucson, AZ 85750, by himself, makes this location of the JOSE                                                                                                              |
| lode mining claim, in the Unknown Mining District, Graham County, Arizona.                                                                                                                   |
| The general course of the claim is from East to West, and said claim is located within                                                                                                       |
| $SW_{SE_{SC}}$ quarter(s) of Sections(s) $28_{SC}$ .  Township $65_{SC}$ Range $28E_{SC}$ GSRB&M, Graham County Arizona.                                                                     |
| The claim is 1500 feet in length and 600 feet in width.                                                                                                                                      |
| This Notice of Location is posted on the center line of the claim.                                                                                                                           |
| The claim runs from the location monument on which this notice is posted                                                                                                                     |
| The undersigned claims the ground as depicted on the map which is attached to a copy of this Notice of Location filed in the office of the County Recorder, Graham County, Safford, Arizona. |
| The Claim has been monumented in accordance with State and Federal law. Corner and location monuments are substantial posts projecting at least four feet above the ground.                  |
| Located, dated, and posted on the ground this 29th day of October, 2020.                                                                                                                     |
| Michael J Schaefer (Owner)                                                                                                                                                                   |
| 11/////                                                                                                                                                                                      |
| Michael J Schaefer                                                                                                                                                                           |
|                                                                                                                                                                                              |

2020 NOV 24 A 9 05 PHOENIX, ARIZONA

JOSE 11, 51, 56, 109, 130, 150, 208, 282, 664, 788, et al Lode Claims - Located October 28-29, 2020, Graham County, AZ.

All JOSE Location Monuments are tied to the SE Corner of Section 1, T7S - R27E, GSRB&M, Graham County, AZ.

HOENIX, ARIZE

Attached To And Made A Part Of JOSE 130 Location Notice. Page 2 of 2