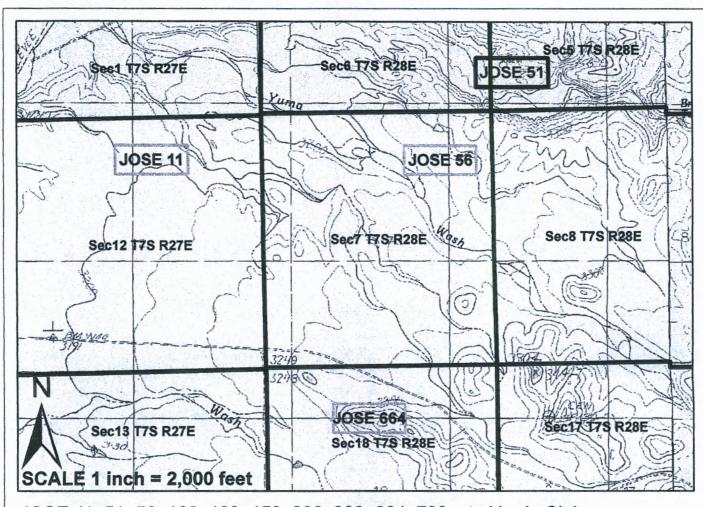

JOSE 11, 51, 56, 109, 130, 150, 208, 282, 664, 788, et al Lode Claims - Located October 28-29, 2020, Graham County, AZ.

All JOSE Location Monuments are tied to the SE Corner of Section 1, T7S - R27E, GSRB&M, Graham County, AZ.

All JOSE Claims are 600' X 1,500'.

Michael J Schaefer 5070 N Stonehouse Pl Tucson, AZ 85750

Attached To And Made A Part Of JOSE 51 Location Notice. Page 2 of 2

- ⊕ = Location Monument
- □ = Claim Corner /
   End Center Monument