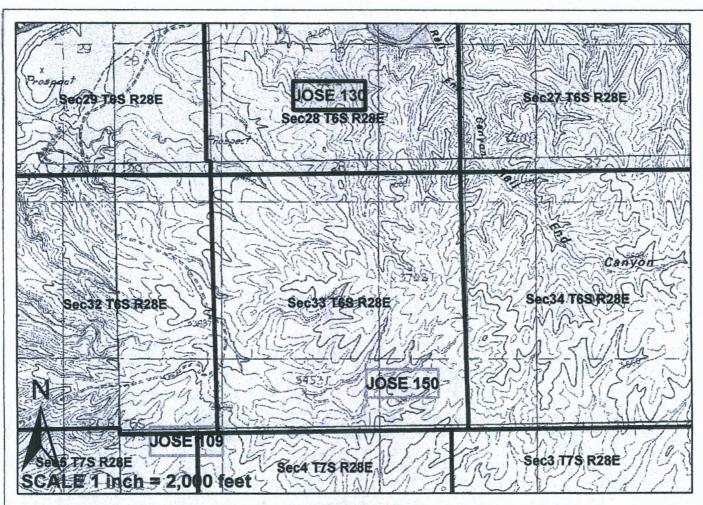

### **ARIZONA NOTICE OF LOCATION** (Lode Claim)

| NOTICE IS HEREBY GIVEN THAT MICHAEL J SCHAEFER, whose mailing address is 5070N                                                                                                               |
|----------------------------------------------------------------------------------------------------------------------------------------------------------------------------------------------|
| Stonehouse Place, Tucson, AZ 85750, by himself, makes this location of the JOSE                                                                                                              |
| lode mining claim, in the Unknown Mining District, Graham County, Arizona.                                                                                                                   |
| The general course of the claim is from East to West, and said claim is located within                                                                                                       |
| $SW_{SE_{SC}}$ quarter(s) of Sections(s) $28_{SC}$ .  Township $65_{SC}$ Range $28E_{SC}$ GSRB&M, Graham County Arizona.                                                                     |
| The claim is 1500 feet in length and 600 feet in width.                                                                                                                                      |
| This Notice of Location is posted on the center line of the claim.                                                                                                                           |
| The claim runs from the location monument on which this notice is posted                                                                                                                     |
| The undersigned claims the ground as depicted on the map which is attached to a copy of this Notice of Location filed in the office of the County Recorder, Graham County, Safford, Arizona. |
| The Claim has been monumented in accordance with State and Federal law. Corner and location monuments are substantial posts projecting at least four feet above the ground.                  |
| Located, dated, and posted on the ground this 29th day of October, 2020.                                                                                                                     |
| Michael J Schaefer (Owner)                                                                                                                                                                   |
| 11/////                                                                                                                                                                                      |
| Michael J Schaefer                                                                                                                                                                           |
|                                                                                                                                                                                              |

2020 NOV 24 A 9 05 PHOENIX, ARIZONA

JOSE 11, 51, 56, 109, 130, 150, 208, 282, 664, 788, et al Lode Claims - Located October 28-29, 2020, Graham County, AZ.

All JOSE Location Monuments are tied to the SE Corner of Section 1, T7S - R27E, GSRB&M, Graham County, AZ.

HOENIX, ARIZE

Attached To And Made A Part Of JOSE 130 Location Notice. Page 2 of 2