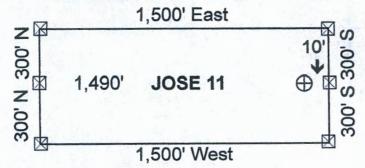

# ARIZONA NOTICE OF LOCATION (Lode Claim)

| NOTICE IS HEREBY GIVEN THAT MICHAEL J SCHAEFER, whose mailing address is 5070N Stonehouse Place, Tucson, AZ 85750, by himself, makes this location of the JOSElode mining claim, in the Unknown Mining District, Graham County, Arizona.                                                                                                                                                                                                                                                                                                                                                                                                                                                                                                                                                                                                                                                                                                                                                                                                                                                                                                                                                                                                                                                                                                                                                                                                                                                                                                                                                                                                                                                                                                                                                                                                                                                                                                                                                                                                                                                                                       |
|--------------------------------------------------------------------------------------------------------------------------------------------------------------------------------------------------------------------------------------------------------------------------------------------------------------------------------------------------------------------------------------------------------------------------------------------------------------------------------------------------------------------------------------------------------------------------------------------------------------------------------------------------------------------------------------------------------------------------------------------------------------------------------------------------------------------------------------------------------------------------------------------------------------------------------------------------------------------------------------------------------------------------------------------------------------------------------------------------------------------------------------------------------------------------------------------------------------------------------------------------------------------------------------------------------------------------------------------------------------------------------------------------------------------------------------------------------------------------------------------------------------------------------------------------------------------------------------------------------------------------------------------------------------------------------------------------------------------------------------------------------------------------------------------------------------------------------------------------------------------------------------------------------------------------------------------------------------------------------------------------------------------------------------------------------------------------------------------------------------------------------|
| The general course of the claim is from East to West, and said claim is located within Nw, NE, quarter(s) of Sections(s) / Z, Township 75 Range 27E GSRB&M, Graham County Arizona.                                                                                                                                                                                                                                                                                                                                                                                                                                                                                                                                                                                                                                                                                                                                                                                                                                                                                                                                                                                                                                                                                                                                                                                                                                                                                                                                                                                                                                                                                                                                                                                                                                                                                                                                                                                                                                                                                                                                             |
| Township 75 Range 27E GSRB&M, Graham County Arizona.                                                                                                                                                                                                                                                                                                                                                                                                                                                                                                                                                                                                                                                                                                                                                                                                                                                                                                                                                                                                                                                                                                                                                                                                                                                                                                                                                                                                                                                                                                                                                                                                                                                                                                                                                                                                                                                                                                                                                                                                                                                                           |
| The claim is 1500 feet in length and 600 feet in width.                                                                                                                                                                                                                                                                                                                                                                                                                                                                                                                                                                                                                                                                                                                                                                                                                                                                                                                                                                                                                                                                                                                                                                                                                                                                                                                                                                                                                                                                                                                                                                                                                                                                                                                                                                                                                                                                                                                                                                                                                                                                        |
| This Notice of Location is posted on the center line of the claim.                                                                                                                                                                                                                                                                                                                                                                                                                                                                                                                                                                                                                                                                                                                                                                                                                                                                                                                                                                                                                                                                                                                                                                                                                                                                                                                                                                                                                                                                                                                                                                                                                                                                                                                                                                                                                                                                                                                                                                                                                                                             |
| The claim runs from the location monument on which this notice is posted feet in a Easterly direction to the East end line and feet in a Westerly direction to the West end line. The claim boundaries are marked by six monuments, one at each corner and one at the center of each end line. The location monument on which this notice is posted is situated within Section                                                                                                                                                                                                                                                                                                                                                                                                                                                                                                                                                                                                                                                                                                                                                                                                                                                                                                                                                                                                                                                                                                                                                                                                                                                                                                                                                                                                                                                                                                                                                                                                                                                                                                                                                 |
| The Claim has been monumented in accordance with State and Federal law. Corner and location monuments are substantial posts projecting at least four feet above the ground.                                                                                                                                                                                                                                                                                                                                                                                                                                                                                                                                                                                                                                                                                                                                                                                                                                                                                                                                                                                                                                                                                                                                                                                                                                                                                                                                                                                                                                                                                                                                                                                                                                                                                                                                                                                                                                                                                                                                                    |
| Located, dated, and posted on the ground this 28th day of October, 2020.                                                                                                                                                                                                                                                                                                                                                                                                                                                                                                                                                                                                                                                                                                                                                                                                                                                                                                                                                                                                                                                                                                                                                                                                                                                                                                                                                                                                                                                                                                                                                                                                                                                                                                                                                                                                                                                                                                                                                                                                                                                       |
| Michael J Schaefer (Owner)                                                                                                                                                                                                                                                                                                                                                                                                                                                                                                                                                                                                                                                                                                                                                                                                                                                                                                                                                                                                                                                                                                                                                                                                                                                                                                                                                                                                                                                                                                                                                                                                                                                                                                                                                                                                                                                                                                                                                                                                                                                                                                     |
| By Michael J Schaefer                                                                                                                                                                                                                                                                                                                                                                                                                                                                                                                                                                                                                                                                                                                                                                                                                                                                                                                                                                                                                                                                                                                                                                                                                                                                                                                                                                                                                                                                                                                                                                                                                                                                                                                                                                                                                                                                                                                                                                                                                                                                                                          |
| NON BEEN AND |

## ARIZONA NOTICE OF LOCATION (Lode Claim)

| Stonehouse Place, Tucson, AZ 85750, by himself, makes this location of the JOSE                                                                                                                                                                                                                                                                                                                                                                                                                                                                                                                                                                                                                    |
|----------------------------------------------------------------------------------------------------------------------------------------------------------------------------------------------------------------------------------------------------------------------------------------------------------------------------------------------------------------------------------------------------------------------------------------------------------------------------------------------------------------------------------------------------------------------------------------------------------------------------------------------------------------------------------------------------|
| lode mining claim, in the Unknown Mining District, Graham County, Arizona.                                                                                                                                                                                                                                                                                                                                                                                                                                                                                                                                                                                                                         |
| The general course of the claim is from East to West, and said claim is located within SE, 50, quarter(s) of Sections(s) 6, 5  Township 75 Range 28E GSRB&M, Graham County Arizona.                                                                                                                                                                                                                                                                                                                                                                                                                                                                                                                |
| Township                                                                                                                                                                                                                                                                                                                                                                                                                                                                                                                                                                                                                                                                                           |
| The claim is 1500 feet in length and 600 feet in width.                                                                                                                                                                                                                                                                                                                                                                                                                                                                                                                                                                                                                                            |
| This Notice of Location is posted on the center line of the claim.                                                                                                                                                                                                                                                                                                                                                                                                                                                                                                                                                                                                                                 |
| The claim runs from the location monument on which this notice is posted 1,490 feet in a Easterly direction to the East end line and 10 feet in a Westerly direction to the West end line. The claim boundaries are marked by six monuments, one at each corner and one at the center of each end line. The location monument on which this notice is posted is situated within Section 6, Township 75, Range 28E, GSRB&M, Graham County Arizona, and is approximately 900 feet North and 4,510 feet 6 feet from the SE corner of Section 1, Township 7S, Range 27E, GSRB&M, Graham County, Arizona.  The undersigned claims the ground as depicted on the map which is attached to a copy of this |
| Notice of Location filed in the office of the County Recorder, Graham County, Safford, Arizona.  The Claim has been monumented in accordance with State and Federal law. Corner and location monuments are substantial posts projecting at least four feet above the ground.                                                                                                                                                                                                                                                                                                                                                                                                                       |
| Located, dated, and posted on the ground this 29th day of October, 2020.                                                                                                                                                                                                                                                                                                                                                                                                                                                                                                                                                                                                                           |
| Michael J Schaefer (Owner)                                                                                                                                                                                                                                                                                                                                                                                                                                                                                                                                                                                                                                                                         |
| By Michael J Schaefer                                                                                                                                                                                                                                                                                                                                                                                                                                                                                                                                                                                                                                                                              |
| 2020 NOV 24                                                                                                                                                                                                                                                                                                                                                                                                                                                                                                                                                                                                                                                                                        |

### ARIZONA NOTICE OF LOCATION (Lode Claim)

| NOTICE IS HEREBY GIVEN THAT MICHAEL J SCHAEFER, whose mailing address is 5070N                                                                                                                                                                                                                                                                                                                                                                                                                                                               |
|----------------------------------------------------------------------------------------------------------------------------------------------------------------------------------------------------------------------------------------------------------------------------------------------------------------------------------------------------------------------------------------------------------------------------------------------------------------------------------------------------------------------------------------------|
| Stonehouse Place, Tucson, AZ 85750, by himself, makes this location of the JOSE                                                                                                                                                                                                                                                                                                                                                                                                                                                              |
| lode mining claim, in the Unknown Mining District, Graham County, Arizona.                                                                                                                                                                                                                                                                                                                                                                                                                                                                   |
| The general course of the claim is from East to West, and said claim is located within NE                                                                                                                                                                                                                                                                                                                                                                                                                                                    |
| NE, quarter(s) of Sections(s) 7  Township 75, Range 28E, GSRB&M, Graham County Arizona.                                                                                                                                                                                                                                                                                                                                                                                                                                                      |
| The claim is 1500 feet in length and 600 feet in width.                                                                                                                                                                                                                                                                                                                                                                                                                                                                                      |
| This Notice of Location is posted on the center line of the claim.                                                                                                                                                                                                                                                                                                                                                                                                                                                                           |
| The claim runs from the location monument on which this notice is posted $10$ feet in a Easterly direction to the East end line and $1,490$ feet in a Westerly direction to the West end line. The claim boundaries are marked by six monuments, one at each corner and one at the center of each end line. The location monument on which this notice is posted is situated within Section $10$ , Township $10$ , Range $10$ , GSRB&M, Graham County Arizona, and is approximately $10$ , feet $10$ , and $10$ , and $10$ , and $10$ , feet |
| from the SE corner of Section 1, Township 7S, Range 27E, GSRB&M, Graham County, Arizona.                                                                                                                                                                                                                                                                                                                                                                                                                                                     |
| The undersigned claims the ground as depicted on the map which is attached to a copy of this Notice of Location filed in the office of the County Recorder, Graham County, Safford, Arizona.                                                                                                                                                                                                                                                                                                                                                 |
| The Claim has been monumented in accordance with State and Federal law. Corner and location monuments are substantial posts projecting at least four feet above the ground.                                                                                                                                                                                                                                                                                                                                                                  |
| Located, dated, and posted on the ground this $29^{73}$ day of October, 2020.                                                                                                                                                                                                                                                                                                                                                                                                                                                                |
| Michael J Schaefer (Owner)                                                                                                                                                                                                                                                                                                                                                                                                                                                                                                                   |
| By 91/1/1/1/                                                                                                                                                                                                                                                                                                                                                                                                                                                                                                                                 |
| Michael J Schaefer                                                                                                                                                                                                                                                                                                                                                                                                                                                                                                                           |