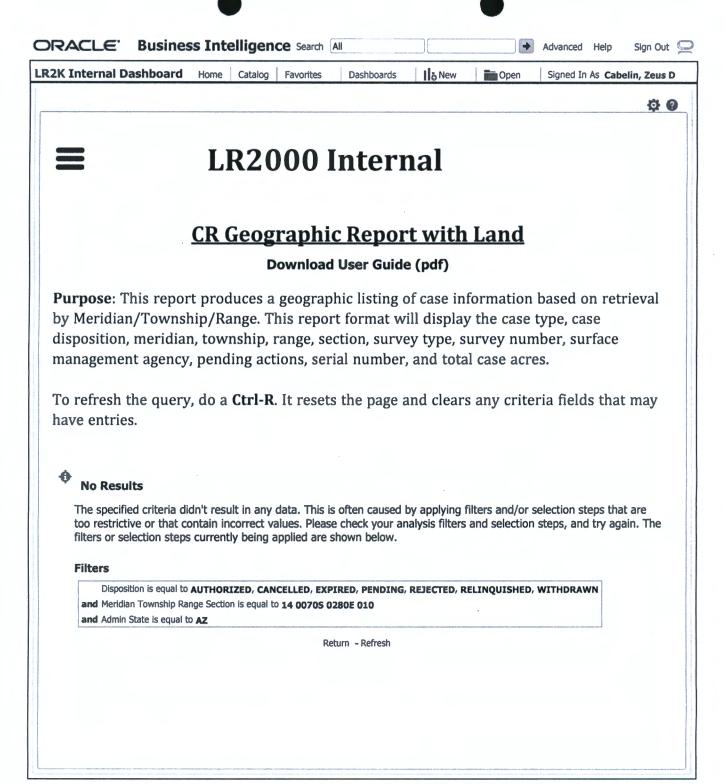

# LOCATION NOTICES AMENDMENTS STATUS SHEET GEO REPORT/MTP

### MINING CLAIM STATUS REPORT - Assessment Year 2020-2021

| Data Entered: 12/3/2020 200                                    | MTP Checked By: WV                    |
|----------------------------------------------------------------|---------------------------------------|
| LEAD SERIAL NUMBER: AMC 461863                                 | thru AMC 461872                       |
| NUMBER OF CLAIMS & TYPE:                                       | CHARGES:                              |
| /O LODE                                                        | Processing Fee @ \$20 = \$ 200        |
| PLACER                                                         | Location Fee @ \$40 = \$ 400          |
| ASSOCIATION PLACER                                             | Maintenance Fee @ \$165 = \$ 1650     |
| MILL SITE                                                      | Add'l Maint Fee for Assoc Placer = \$ |
| TUNNEL SITE                                                    | SUBTOTAL \$ 2250                      |
| TOTAL ACREAGE: Per Claim                                       | Other Fees \$                         |
| 1                                                              | Other Fees \$                         |
| NUMBER OF LOCATORS:                                            | TOTAL \$                              |
| WILDERNESS AREA [ ]  SPLIT ESTATE: N/A [ ] SX [ ] PX [ ] OTHER |                                       |
| SRHA [ ] Was proper Notice filed if loca                       | ated on SHRA Land? Yes [ ] No [ ]     |
| Open to Entry On N                                             |                                       |
| COMMENTS/STATUS: VOID [ ] PARTIALLY VOID [                     | D                                     |
| Oluck[ ]                                                       |                                       |
|                                                                |                                       |
|                                                                |                                       |
| [ ] Claimant acknowledges that portions of the following cla   | 6                                     |
| Printed Name of Claimant                                       | Signature of Claimant                 |
| **************************************                         | DJUDICATION*************              |