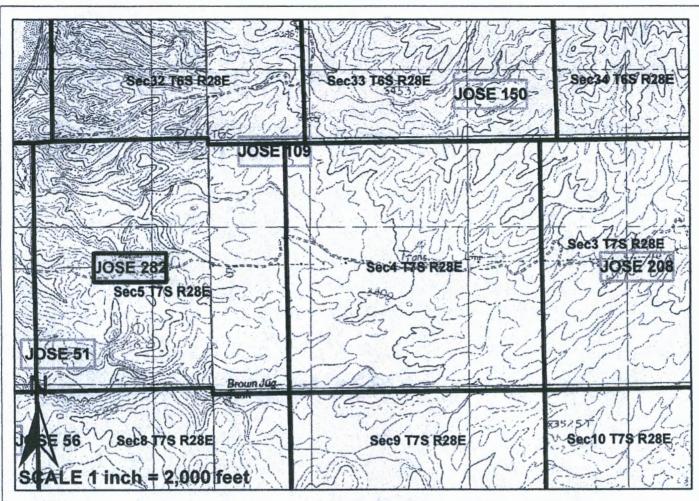

JOSE 11, 51, 56, 109, 130, 150, 208, 282, 664, 788, et al Lode Claims - Located October 28-29, 2020, Graham County, AZ.

All JOSE Location Monuments are tied to the SE Corner of Section 1, T7S - R27E, GSRB&M, Graham County, AZ.

All JOSE Claims are 600' X 1,500'.

Michael J Schaefer 5070 N Stonehouse Pl Tucson, AZ 85750

Attached To And Made A Part Of JOSE 51 Location Notice. Page 2 of 2

- ⊕ = Location Monument
- □ = Claim Corner /
   End Center Monument

Attached To And Made A Part Of JOSE 56 Location Notice. Page 2 of 2

MAZ STATE TO SELECTION AND SEL

Attached To And Made A Part Of JOSE 109 Location Notice.
Page 2 of 2

STATE STATE OF DE