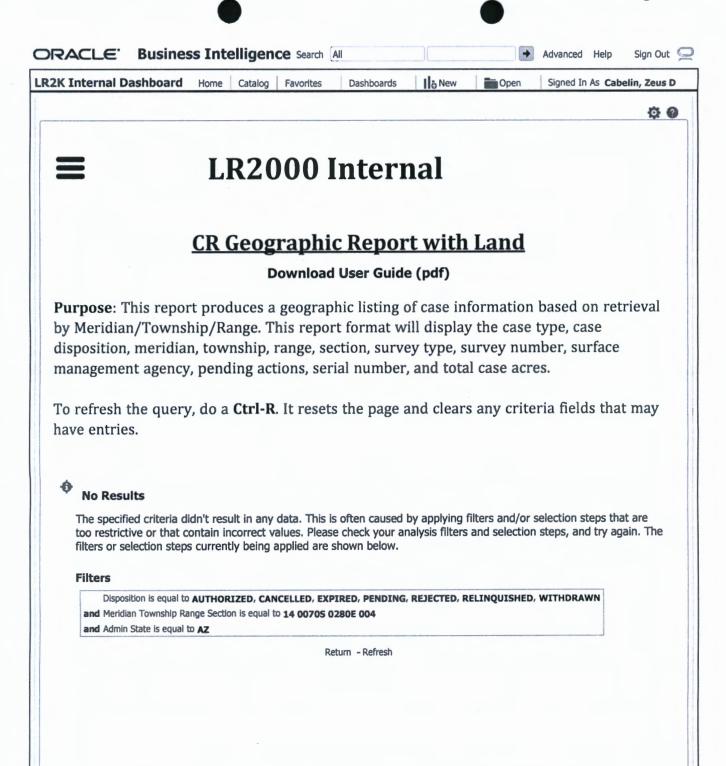

# LOCATION NOTICES AMENDMENTS STATUS SHEET GEO REPORT/MTP

### MINING CLAIM STATUS REPORT - Assessment Year 2020-2021

| Data Entered: 12/3/2020 200                                    | MTP Checked By: WV                    |
|----------------------------------------------------------------|---------------------------------------|
| LEAD SERIAL NUMBER: AMC 461863                                 | thru AMC 461872                       |
| NUMBER OF CLAIMS & TYPE:                                       | CHARGES:                              |
| /O LODE                                                        | Processing Fee @ \$20 = \$ 200        |
| PLACER                                                         | Location Fee @ \$40 = \$ 400          |
| ASSOCIATION PLACER                                             | Maintenance Fee @ \$165 = \$ 1650     |
| MILL SITE                                                      | Add'l Maint Fee for Assoc Placer = \$ |
| TUNNEL SITE                                                    | SUBTOTAL \$ 2250                      |
| TOTAL ACREAGE: Per Claim                                       | Other Fees \$                         |
| 1                                                              | Other Fees \$                         |
| NUMBER OF LOCATORS:                                            | TOTAL \$                              |
| WILDERNESS AREA [ ]  SPLIT ESTATE: N/A [ ] SX [ ] PX [ ] OTHER |                                       |
| SRHA [ ] Was proper Notice filed if loca                       | ated on SHRA Land? Yes [ ] No [ ]     |
| Open to Entry On N                                             |                                       |
| COMMENTS/STATUS: VOID [ ] PARTIALLY VOID [                     | D                                     |
| Oluck[ ]                                                       |                                       |
|                                                                |                                       |
|                                                                |                                       |
| [ ] Claimant acknowledges that portions of the following cla   | 6                                     |
| Printed Name of Claimant                                       | Signature of Claimant                 |
| **************************************                         | DJUDICATION*************              |