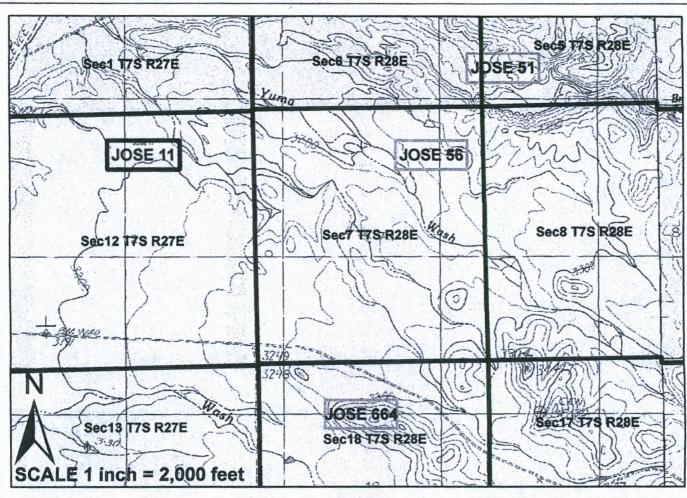

JOSE 11, 51, 56, 109, 130, 150, 208, 282, 664, 788, et al Lode Claims -Located October 28-29, 2020, Graham County, AZ.

All JOSE Location Monuments are tied to the SE Corner of Section 1, T7S - R27E, GSRB&M, Graham County, AZ.

All JOSE Claims are 600' X 1,500'.

Michael J Schaefer 5070 N Stonehouse Pl Tucson, AZ 85750

Attached To And Made A Part Of JOSE 11 Location Notice. Page 2 of 2

⊕ = Location Monument

 □ = Claim Corner / **End Center Monument** 