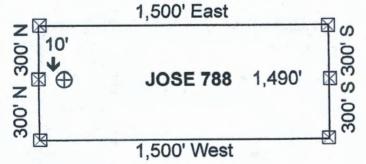

## ARIZONA NOTICE OF LOCATION (Lode Claim)

| Stonehouse Place, Tucson, AZ 85750, by himself, makes this location of the JOSE                                                                                                                                                                                                                                                                                                                                                                                                                                                                                                                                                                                                                    |
|----------------------------------------------------------------------------------------------------------------------------------------------------------------------------------------------------------------------------------------------------------------------------------------------------------------------------------------------------------------------------------------------------------------------------------------------------------------------------------------------------------------------------------------------------------------------------------------------------------------------------------------------------------------------------------------------------|
| lode mining claim, in the Unknown Mining District, Graham County, Arizona.                                                                                                                                                                                                                                                                                                                                                                                                                                                                                                                                                                                                                         |
| The general course of the claim is from East to West, and said claim is located within SE, 50, quarter(s) of Sections(s) 6, 5  Township 75 Range 28E GSRB&M, Graham County Arizona.                                                                                                                                                                                                                                                                                                                                                                                                                                                                                                                |
| Township                                                                                                                                                                                                                                                                                                                                                                                                                                                                                                                                                                                                                                                                                           |
| The claim is 1500 feet in length and 600 feet in width.                                                                                                                                                                                                                                                                                                                                                                                                                                                                                                                                                                                                                                            |
| This Notice of Location is posted on the center line of the claim.                                                                                                                                                                                                                                                                                                                                                                                                                                                                                                                                                                                                                                 |
| The claim runs from the location monument on which this notice is posted 1,490 feet in a Easterly direction to the East end line and 10 feet in a Westerly direction to the West end line. The claim boundaries are marked by six monuments, one at each corner and one at the center of each end line. The location monument on which this notice is posted is situated within Section 6, Township 75, Range 28E, GSRB&M, Graham County Arizona, and is approximately 900 feet North and 4,510 feet 6 feet from the SE corner of Section 1, Township 7S, Range 27E, GSRB&M, Graham County, Arizona.  The undersigned claims the ground as depicted on the map which is attached to a copy of this |
| Notice of Location filed in the office of the County Recorder, Graham County, Safford, Arizona.  The Claim has been monumented in accordance with State and Federal law. Corner and location monuments are substantial posts projecting at least four feet above the ground.                                                                                                                                                                                                                                                                                                                                                                                                                       |
| Located, dated, and posted on the ground this 29th day of October, 2020.                                                                                                                                                                                                                                                                                                                                                                                                                                                                                                                                                                                                                           |
| Michael J Schaefer (Owner)                                                                                                                                                                                                                                                                                                                                                                                                                                                                                                                                                                                                                                                                         |
| By Michael J Schaefer                                                                                                                                                                                                                                                                                                                                                                                                                                                                                                                                                                                                                                                                              |
| 2020 NOV 24                                                                                                                                                                                                                                                                                                                                                                                                                                                                                                                                                                                                                                                                                        |

JOSE 11, 51, 56, 109, 130, 150, 208, 282, 664, 788, et al Lode Claims - Located October 28-29, 2020, Graham County, AZ.

All JOSE Location Monuments are tied to the SE Corner of Section 1, T7S - R27E, GSRB&M, Graham County, AZ.

All JOSE Claims are 600' X 1,500'.

Michael J Schaefer 5070 N Stonehouse Pl Tucson, AZ 85750

Attached To And Made A Part Of JOSE 51 Location Notice. Page 2 of 2

- ⊕ = Location Monument
- □ = Claim Corner /
   End Center Monument