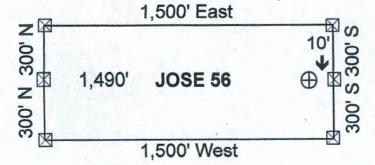

### ARIZONA NOTICE OF LOCATION (Lode Claim)

| NOTICE IS HEREBY GIVEN THAT MICHAEL J SCHAEFER, whose mailing address is 5070N                                                                                                                                                                                                                                                                                                                                                                                                                                                               |
|----------------------------------------------------------------------------------------------------------------------------------------------------------------------------------------------------------------------------------------------------------------------------------------------------------------------------------------------------------------------------------------------------------------------------------------------------------------------------------------------------------------------------------------------|
| Stonehouse Place, Tucson, AZ 85750, by himself, makes this location of the JOSE                                                                                                                                                                                                                                                                                                                                                                                                                                                              |
| lode mining claim, in the Unknown Mining District, Graham County, Arizona.                                                                                                                                                                                                                                                                                                                                                                                                                                                                   |
| The general course of the claim is from East to West, and said claim is located within NE                                                                                                                                                                                                                                                                                                                                                                                                                                                    |
| NE, quarter(s) of Sections(s) 7  Township 75, Range 28E, GSRB&M, Graham County Arizona.                                                                                                                                                                                                                                                                                                                                                                                                                                                      |
| The claim is 1500 feet in length and 600 feet in width.                                                                                                                                                                                                                                                                                                                                                                                                                                                                                      |
| This Notice of Location is posted on the center line of the claim.                                                                                                                                                                                                                                                                                                                                                                                                                                                                           |
| The claim runs from the location monument on which this notice is posted $10$ feet in a Easterly direction to the East end line and $1,490$ feet in a Westerly direction to the West end line. The claim boundaries are marked by six monuments, one at each corner and one at the center of each end line. The location monument on which this notice is posted is situated within Section $10$ , Township $10$ , Range $10$ , GSRB&M, Graham County Arizona, and is approximately $10$ , feet $10$ , and $10$ , and $10$ , and $10$ , feet |
| from the SE corner of Section 1, Township 7S, Range 27E, GSRB&M, Graham County, Arizona.                                                                                                                                                                                                                                                                                                                                                                                                                                                     |
| The undersigned claims the ground as depicted on the map which is attached to a copy of this Notice of Location filed in the office of the County Recorder, Graham County, Safford, Arizona.                                                                                                                                                                                                                                                                                                                                                 |
| The Claim has been monumented in accordance with State and Federal law. Corner and location monuments are substantial posts projecting at least four feet above the ground.                                                                                                                                                                                                                                                                                                                                                                  |
| Located, dated, and posted on the ground this $29^{73}$ day of October, 2020.                                                                                                                                                                                                                                                                                                                                                                                                                                                                |
| Michael J Schaefer (Owner)                                                                                                                                                                                                                                                                                                                                                                                                                                                                                                                   |
| By 91/1/1/1/                                                                                                                                                                                                                                                                                                                                                                                                                                                                                                                                 |
| Michael J Schaefer                                                                                                                                                                                                                                                                                                                                                                                                                                                                                                                           |

All JOSE Claims are 600' X 1,500'.

Michael J Schaefer 5070 N Stonehouse Pl Tucson, AZ 85750 ⊕ = Location Monument

□ = Claim Corner /
 End Center Monument

All monuments are substantial posts, 4' above ground.

Attached To And Made A Part Of JOSE 56 Location Notice. Page 2 of 2

MAZ STATE TO SELECTION AND SEL