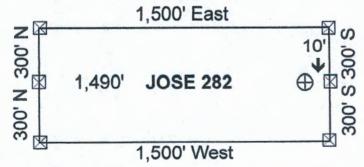

JOSE 11, 51, 56, 109, 130, 150, 208, 282, 664, 788, et al Lode Claims -Located October 28-29, 2020, Graham County, AZ.

All JOSE Location Monuments are tied to the SE Corner of Section 1, T7S - R27E, GSRB&M, Graham County, AZ.

All JOSE Claims are 600' X 1,500'.

Michael J Schaefer 5070 N Stonehouse Pl Tucson, AZ 85750

Attached To And Made A Part Of JOSE 11 Location Notice. Page 2 of 2

⊕ = Location Monument

 □ = Claim Corner / **End Center Monument** 

> All monuments are substantial posts, 4' above around.