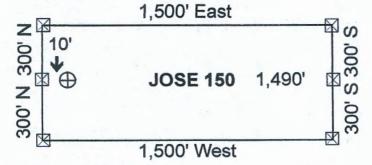

### ARIZONA NOTICE OF LOCATION (Lode Claim)

| NOTICE IS HEREBY GIVEN THAT MICHAEL J SCHAEFER, whose mailing address is 5070N                                                                                                                                  |
|-----------------------------------------------------------------------------------------------------------------------------------------------------------------------------------------------------------------|
| Stonehouse Place, Tucson, AZ 85750, by himself, makes this location of the JOSE lode mining claim, in the Unknown Mining District, Graham County, Arizona.                                                      |
| The general course of the claim is from East to West, and said claim is located within 33 $SEASW$ , $NE$ quarter(s) of Sections(s) $32454765$ , $RZRE$ Township $75$ Range $28E$ GSRB&M, Graham County Arizona. |
| Township 73 Range 28E GSRB&M, Graham County Arizona.                                                                                                                                                            |
| The claim is 1500 feet in length and 600 feet in width.                                                                                                                                                         |
| This Notice of Location is posted on the center line of the claim.                                                                                                                                              |
| The claim runs from the location monument on which this notice is posted                                                                                                                                        |
| Notice of Location filed in the office of the County Recorder, Graham County, Safford, Arizona.                                                                                                                 |
| The Claim has been monumented in accordance with State and Federal law. Corner and location monuments are substantial posts projecting at least four feet above the ground.                                     |
| Located, dated, and posted on the ground this $29^{72}$ day of $0cfober$ , 2020.                                                                                                                                |
| Michael J Schaefer (Owner)                                                                                                                                                                                      |
| By Michael J Schaefer                                                                                                                                                                                           |
| · co                                                                                                                                                                                                            |
| PHOENIX, ARIZONA                                                                                                                                                                                                |
| * 2 ° ° ° ° ° ° ° ° ° ° ° ° ° ° ° ° ° °                                                                                                                                                                         |
|                                                                                                                                                                                                                 |
|                                                                                                                                                                                                                 |
|                                                                                                                                                                                                                 |

JOSE 11, 51, 56, 109, 130, 150, 208, 282, 664, 788, et al Lode Claims - Located October 28-29, 2020, Graham County, AZ.

All JOSE Location Monuments are tied to the SE Corner of Section 1, T7S - R27E, GSRB&M, Graham County, AZ.

Attached To And Made A Part Of JOSE 109 Location Notice.
Page 2 of 2

STATE STATE OF DE