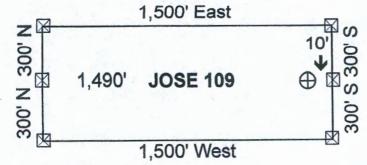

### ARIZONA NOTICE OF LOCATION (Lode Claim)

| NOTICE IS HEREBY GIVEN THAT MICHAEL J SCHAEFER, whose mailing address is 5070N                                                                                                                                  |
|-----------------------------------------------------------------------------------------------------------------------------------------------------------------------------------------------------------------|
| Stonehouse Place, Tucson, AZ 85750, by himself, makes this location of the JOSE lode mining claim, in the Unknown Mining District, Graham County, Arizona.                                                      |
| The general course of the claim is from East to West, and said claim is located within 33 $SEASW$ , $NE$ quarter(s) of Sections(s) $32454765$ , $RZRE$ Township $75$ Range $28E$ GSRB&M, Graham County Arizona. |
| Township 73 Range 28E GSRB&M, Graham County Arizona.                                                                                                                                                            |
| The claim is 1500 feet in length and 600 feet in width.                                                                                                                                                         |
| This Notice of Location is posted on the center line of the claim.                                                                                                                                              |
| The claim runs from the location monument on which this notice is posted                                                                                                                                        |
| Notice of Location filed in the office of the County Recorder, Graham County, Safford, Arizona.                                                                                                                 |
| The Claim has been monumented in accordance with State and Federal law. Corner and location monuments are substantial posts projecting at least four feet above the ground.                                     |
| Located, dated, and posted on the ground this $29^{72}$ day of $0cfober$ , 2020.                                                                                                                                |
| Michael J Schaefer (Owner)                                                                                                                                                                                      |
| By Michael J Schaefer                                                                                                                                                                                           |
| · co                                                                                                                                                                                                            |
| PHOENIX, ARIZONA                                                                                                                                                                                                |
| * 2 ° ° ° ° ° ° ° ° ° ° ° ° ° ° ° ° ° °                                                                                                                                                                         |
|                                                                                                                                                                                                                 |
|                                                                                                                                                                                                                 |
|                                                                                                                                                                                                                 |

All JOSE Claims are 600' X 1,500'.

Michael J Schaefer 5070 N Stonehouse Pl Tucson, AZ 85750 ⊕ = Location Monument

□ = Claim Corner /
 End Center Monument

All monuments are substantial posts, 4' above ground.

Attached To And Made A Part Of JOSE 109 Location Notice.
Page 2 of 2

STATE STATE OF DE