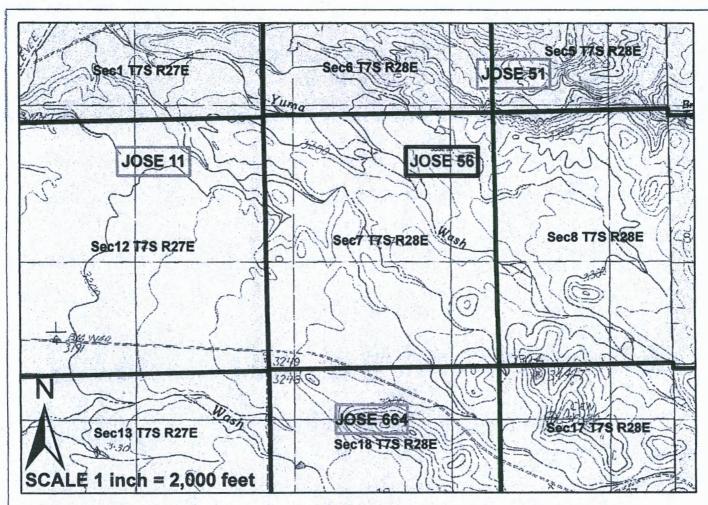

PHOEBIX, ARIZONA

JOSE 11, 51, 56, 109, 130, 150, 208, 282, 664, 788, et al Lode Claims - Located October 28-29, 2020, Graham County, AZ.

All JOSE Location Monuments are tied to the SE Corner of Section 1, T7S - R27E, GSRB&M, Graham County, AZ.

All JOSE Claims are 600' X 1,500'.

Michael J Schaefer 5070 N Stonehouse Pl Tucson, AZ 85750 ⊕ = Location Monument

□ = Claim Corner /
 End Center Monument

All monuments are substantial posts, 4' above ground.

Attached To And Made A Part Of JOSE 56 Location Notice. Page 2 of 2

MAZ STATE TO SELECTION AND SEL