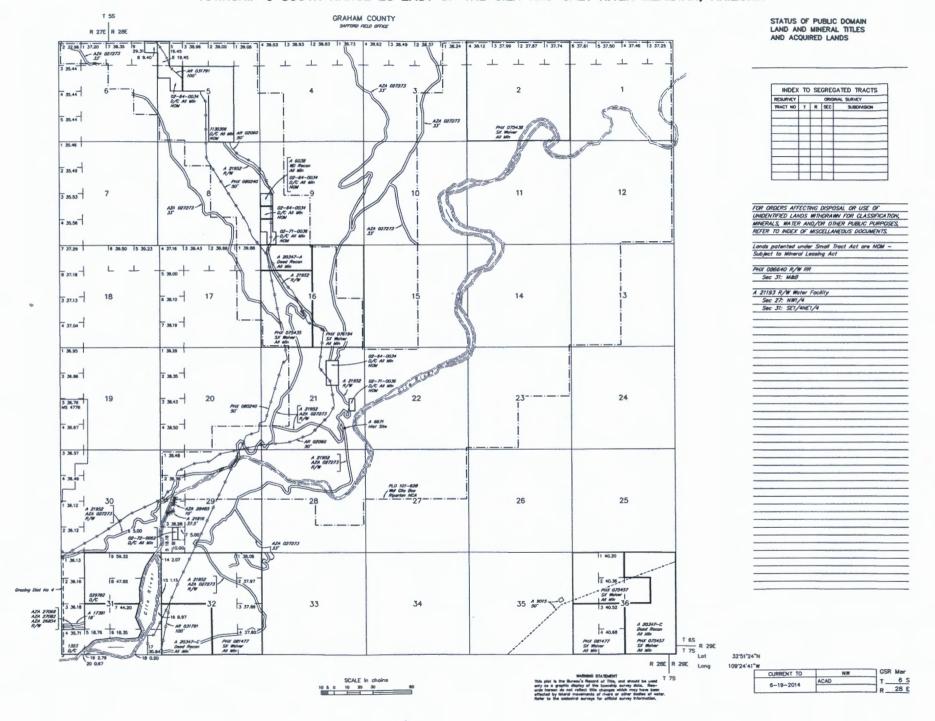

JOSE 11, 51, 56, 109, 130, 150, 208, 282, 664, 788, et al Lode Claims -Located October 28-29, 2020, Graham County, AZ.

All JOSE Location Monuments are tied to the SE Corner of Section 1, T7S - R27E, GSRB&M, Graham County, AZ.

All JOSE Claims are 600' X 1,500'.

Michael J Schaefer 5070 N Stonehouse Pl Tucson, AZ 85750

Attached To And Made A Part Of JOSE 11 Location Notice. Page 2 of 2

⊕ = Location Monument

 □ = Claim Corner / **End Center Monument** 

> All monuments are substantial posts, 4' above around.