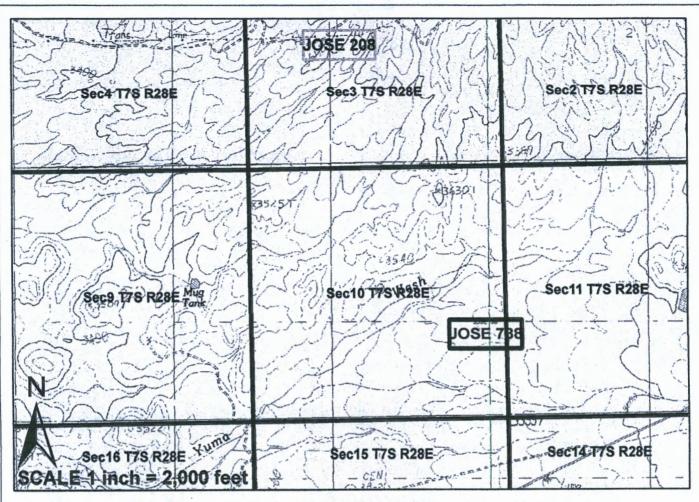

JOSE 11, 51, 56, 109, 130, 150, 208, 282, 664, 788, et al Lode Claims -Located October 28-29, 2020, Graham County, AZ.

All JOSE Location Monuments are tied to the SE Corner of Section 1, T7S - R27E, GSRB&M, Graham County, AZ.

All JOSE Claims are 600' X 1,500'.

Michael J Schaefer 5070 N Stonehouse Pl Tucson, AZ 85750

Attached To And Made A Part Of JOSE 11 Location Notice. Page 2 of 2

⊕ = Location Monument

 □ = Claim Corner / **End Center Monument** 